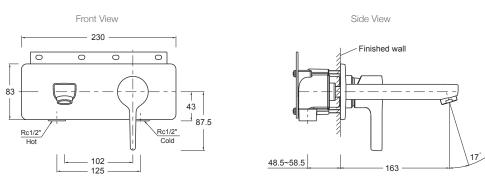

### **Technical Details**

### **Installation Notes:**

- Female Rc1/2" inlets.
- Optimum working pressure 300-500 kPa.
- Maximum hydrostatic pressure 800 kPa (This pressure may be exceeded only under test conditions).
- Maximum temperature 80°C.
- Where normal working pressure exceeds the maximum, pressure limiting valves should be installed.
- Inline filters should be used to protect tapware from debris that may be present within the plumbing.