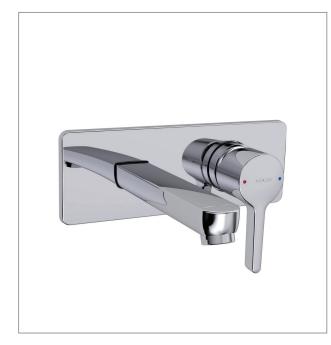

### Product

• Viteo wall mount basin set

#### **Features**

- Polished chrome
- Metal body construction
- Ceramic disc valve
- Suitable for mains pressure
- KOHLER finishes resist tarnishing and corrosion

## Kohler Code

8123A-4ND-CP

WELS RATING (5 Star 6 Litres / min)